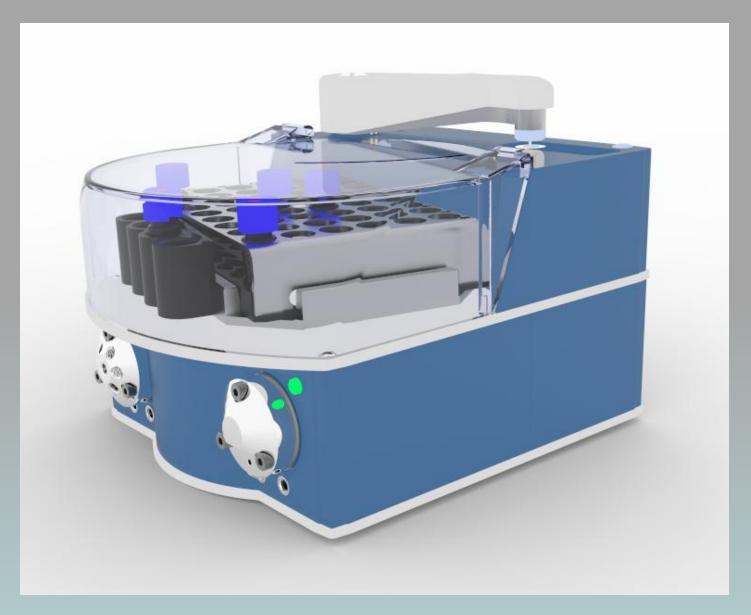

## **Alltesta™ Autosampler Schematics**

HPLC application. High pressure.

Configuration: Valve 6x2 Syringe 150 μL

This autosampler application allows to automate sample introduction in a high pressure line for applications such as HPLC (High Performance Liquid Chromatography). Accurate sample volume from 1 to 100  $\mu$ L can be introduced in the high pressure stream without loosing operational pressure. Additional functions includes sample mixing, needle cleaning with up to 4 solutions, sample shaking. Sample storage capacity is 48 vials with 2 mL volume or 96 well plate.