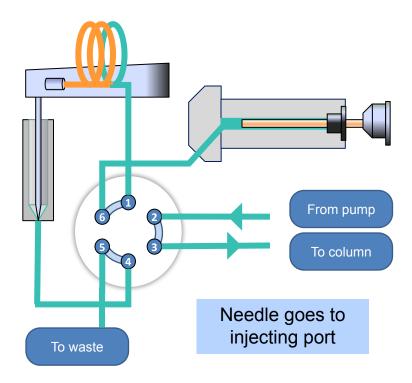

## **Alltesta™ Autosampler Schematics**

HPLC application. High pressure.

Configuration: Valve 6x2 Syringe 150 μL

This autosampler application allows to automate sample introduction in a high pressure line for applications such as HPLC (High Performance Liquid Chromatography). Accurate sample volume from 1 to 100  $\mu$ L can be introduced in the high pressure stream without loosing operational pressure. Additional functions includes sample mixing, needle cleaning with up to 4 solutions, sample shaking. Sample storage capacity is 48 vials with 2 mL volume or 96 well plate.