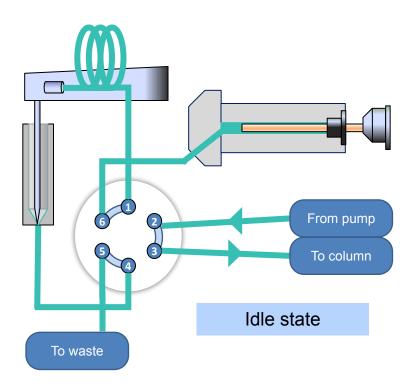

## **Alltesta™ Autosampler Schematics**

HPLC application. High pressure.

Configuration: Valve 6x2 Syringe 150 μL

This autosampler application allows to automate sample introduction in a high pressure line for applications such as HPLC (High Performance Liquid Chromatography). Accurate sample volume from 1 to 100  $\mu$ L can be introduced in the high pressure stream without loosing operational pressure. Additional functions includes sample mixing, needle cleaning with up to 4 solutions, sample shaking. Sample storage capacity is 48 vials with 2 mL volume or 96 well plate.