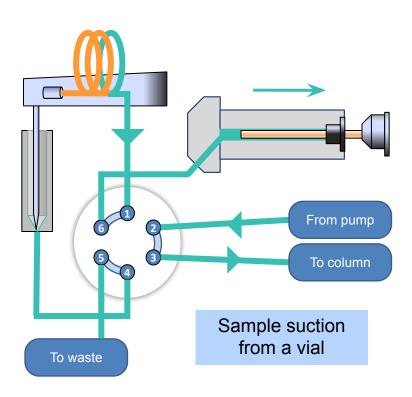

## **Alltesta™ Autosampler Schematics**

HPLC application. High pressure.

Configuration: Valve 6x2 Syringe 150 μL

This autosampler application allows to automate sample introduction in a high pressure line for applications such as HPLC (High Performance Liquid Chromatography). Accurate sample volume from 1 to 100  $\mu$ L can be introduced in the high pressure stream without loosing operational pressure. Additional functions includes sample mixing, needle cleaning with up to 4 solutions, sample shaking. Sample storage capacity is 48 vials with 2 mL volume or 96 well plate.