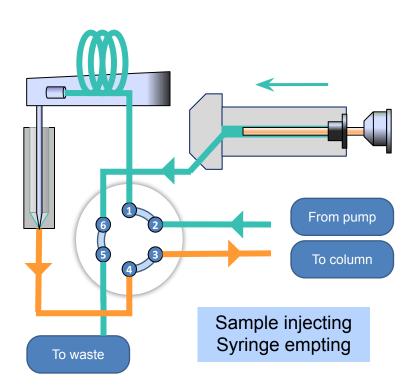

## **Alltesta™ Autosampler Schematics**

HPLC application. High pressure.

Configuration: Valve 6x2 Syringe 150 μL

This autosampler application allows to automate sample introduction in a high pressure line for applications such as HPLC (High Performance Liquid Chromatography). Accurate sample volume from 1 to 100  $\mu$ L can be introduced in the high pressure stream without loosing operational pressure. Additional functions includes sample mixing, needle cleaning with up to 4 solutions, sample shaking. Sample storage capacity is 48 vials with 2 mL volume or 96 well plate.